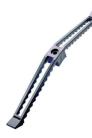

## **CABLE CLIP**

- 250mm wide twin arm cable cleat.
- One side for power and one side for data.
- Recommend mounting first and last clip 100mm from edge of the desk and then every 350mm.