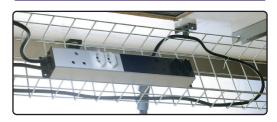

## HORIZONTAL CABLE RUNWAY

- 1 Meter wire cable tray
- Cable exit points every 50mm
- Supplied standard with 1 pair of special hanging brackets
- These allow unclipping from one side to access the plugs easily