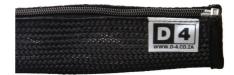

## **BRAIDED CABLE WRAP**

- Flexible material with zip.
- Length: 650mm.

Electrical furniture specialists. Integrating technology into furniture with elegantly functional solutions