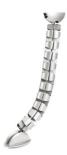

## **VERTICAL CABLE DUCT (825H)**

- 855mm long cable duct with 2 separate cable ways.
- One for power and one for data.
- Sturdy metal base plate.