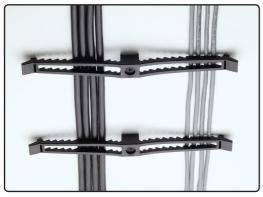

## **CABLE CLIP**

- 250mm wide twin arm cable cleat.
- One side for power and one side for data.
- Recommend mounting first and last clip 100mm from edge of the desk and then every 350mm.