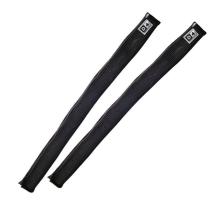

## **BRAIDED CABLE WRAP**

- Flexible material with zip.
- Length: 650mm.

Electrical furniture specialists. Integrating technology into furniture with elegantly functional solutions