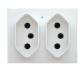

Size: 1,00 modules width

Compact RSA 16 Amp 3 Pin socket with Blue power-on LED. Available in White and Black. Size: 0.50 modules width

Universal 13 Amp International Socket (FOR EXPORT ONLY).
Available in White and metallic grey.
Size: 1.00 modules width