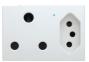

## **ELECTRICAL FURNITURE SPECIALISTS**

RSA 16 Amp 3 Pin socket with Compact RSA 16 Amp 3 Pin socket with Blue power-on LED. Available in White and Black. Size: 2.00 modules width

RSA 16 Amp 3 Pin socket with Blue power-on LED. Available in White and Black. Size: 1,00 modules width