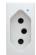

Size: 0.50 modules width

RSA Dedicated 16 Amp 3 Pin socket with Blue power-on LED. Available ONLY in Black. Size: 1,25 modules width

Round South African 16 Amp 2 Pin Socket 164-6 (no Earth) with Blue power-on LED. Available in White and Black.