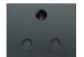

Size: 0.50 modules width

RSA Dedicated 16 Amp 3 Pin socket with Blue power-on LED. Available ONLY in Black. Size: 1,25 modules width

Round South African 16 Amp 2 Pin Socket 164-6 (no Earth) with Blue power-on LED. Available in White and Black.