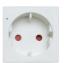

Twin Compact RSA 16 Amp 3 Pin socket with Blue power-on LED. Available in White and Black. Size: 1.25 modules width

Schuko socket (FOR EXPORT ONLY). Available in White and metallic grey. Size: 1.00 modules width