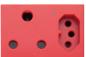

RSA Dedicated 16 Amp 3 Pin socket with Compact RSA Dedicated 16 Amp 3 Pin socket with Blue power-on LED. Available ONLY in Red . Size: 2.00 modules width

Twin Compact RSA Dedicated 16 Amp 3 Pin socket with Blue power-on LED. Available ONLY in Red. (SANS 164-2-1) Size: 1.25 modules width

Size: 1.25 modules width

RSA Dedicated 16 Amp 3 Pin socket with Blue power-on LED. Available ONLY in Red. Size: 1.25 modules width

Twin Compact RSA Dedicated 16 Amp 3 Pin socket with Blue power-on LED. Available ONLY in Black. (SANS 164-2-1) Size: 1,25 modules width

RSA Dedicated 16 Amp 3 Pin socket with Blue power-on LED. Available ONLY in Blue. Size: 1,25 modules width

Overload Switch - Power switch as well as thermal overload switch with manual safety reset.

Available in Black and White with Blue power-on LED. (SANS 164-2-1)

Size: 0.50 modules width

RSA Dedicated 16 Amp 3 Pin socket with Blue power-on LED. Available ONLY in Black. Size: 1,25 modules width

Round South African 16 Amp 2 Pin Socket 164-6 (no Earth) with Blue power-on LED. Available in White and Black.