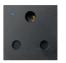

Size: 0.50 modules width

RSA Dedicated 16 Amp 3 Pin socket with Blue power-on LED. Available ONLY in Black. Size: 1,25 modules width

Round South African 16 Amp 2 Pin Socket 164-6 (no Earth) with Blue power-on LED. Available in White and Black.