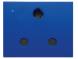

RSA 16 Amp 3 Pin socket with Blue power-on LED. Available in White and Black. Size: 1.25 modules width

Twin Compact RSA Dedicated 16 Amp 3 Pin socket with Blue power-on LED.

Available ONLY in Blue. (SANS 164-2-1)

RSA Dedicated 16 Amp 3 Pin socket with Blue power-on LED. Available ONLY in Blue. Size: 1,25 modules width

Overload Switch - Power switch as well as thermal overload switch with manual safety reset.

Available in Black and White with Blue power-on LED. (SANS 164-2-1)