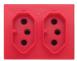

RSA Dedicated 16 Amp 3 Pin socket with Compact RSA Dedicated 16 Amp 3 Pin socket with Blue power-on LED. Available ONLY in Red . Size: 2.00 modules width

Twin Compact RSA Dedicated 16 Amp 3 Pin socket with Blue power-on LED. Available ONLY in Red. (SANS 164-2-1) Size: 1.25 modules width

Size: 1.25 modules width

RSA Dedicated 16 Amp 3 Pin socket with Blue power-on LED. Available ONLY in Red. Size: 1.25 modules width

Twin Compact RSA Dedicated 16 Amp 3 Pin socket with Blue power-on LED. Available ONLY in Black. (SANS 164-2-1) Size: 1,25 modules width

RSA Dedicated 16 Amp 3 Pin socket with Blue power-on LED. Available ONLY in Blue. Size: 1,25 modules width

Overload Switch - Power switch as well as thermal overload switch with manual safety reset.

Available in Black and White with Blue power-on LED. (SANS 164-2-1)

Size: 0.50 modules width

RSA Dedicated 16 Amp 3 Pin socket with Blue power-on LED. Available ONLY in Black. Size: 1,25 modules width

Round South African 16 Amp 2 Pin Socket 164-6 (no Earth) with Blue power-on LED. Available in White and Black.