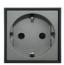

Twin Compact RSA 16 Amp 3 Pin socket with Blue power-on LED. Available in White and Black. Size: 1.25 modules width

Schuko socket (FOR EXPORT ONLY). Available in White and metallic grey. Size: 1.00 modules width